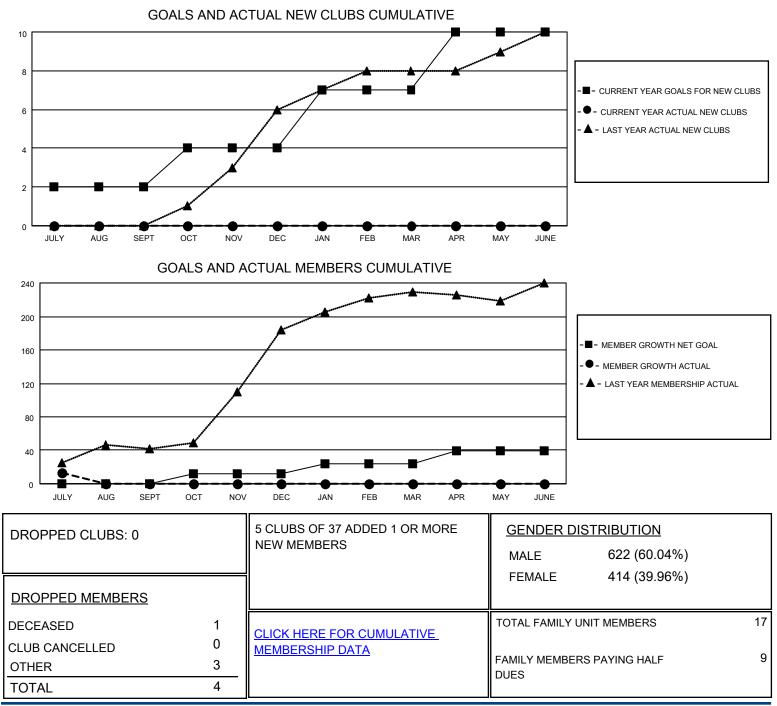

## LOCATION REP OF GHANA

District 418

Results as of: 7/31/2021

| Clubs                 |               |           |               | Members               |                         |                         |                                                    |
|-----------------------|---------------|-----------|---------------|-----------------------|-------------------------|-------------------------|----------------------------------------------------|
| RESULTS FOR 2021-2022 |               |           |               | RESULTS FOR 2021-2022 |                         |                         |                                                    |
| QUARTER               | NEW CLUB GOAL | NEW CLUBS | DROPPED CLUBS | QUARTER MEN           | MBER GROWTH NET<br>GOAL | MEMBER GROWTH<br>ACTUAL | DROPPED<br>MEMBERS ACTUAL<br>(including transfers) |
| JULY/AUG/SEPT         | 2             | 0         | 0             | JULY/AUG/SEPT         | 0                       | 19                      | 4                                                  |
| OCT/NOV/DEC           | 2             | 0         | 0             | OCT/NOV/DEC           | 12                      | 0                       | 0                                                  |
| JAN/FEB/MAR           | 3             | 0         | 0             | JAN/FEB/MAR           | 12                      | 0                       | 0                                                  |
| APR/MAY/JUNE          | 3             | 0         | 0             | APR/MAY/JUNE          | 15                      | 0                       | 0                                                  |